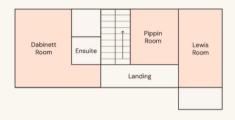

#### Second Floor

### Dabinett Room

- Large double room
- Ensuite bathroom with walk in shower
- Second floor
- Views over the park

- Double room
- Ensuite bathroom with walk in shower
  - Second floor
  - Stunning views over the park

# Pippin Room

- Small double room
- Private bathroom with walk in shower
- Second floor
- Views over the park