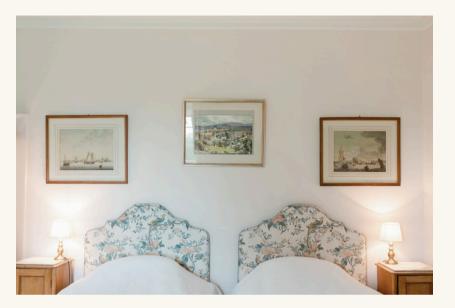

## East Room

- Large twin room with high beds
- Ensuite bathroom with shower
- Views over the croquet lawn

## Blue Room

- Large double room with high bed
  - Ensuite shower and WC
  - Roll top bath in the bedroom
  - Views over the croquet lawn