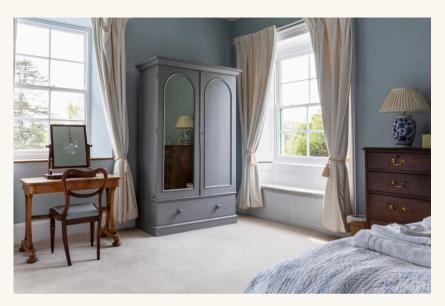

## Blue Room

- Large double room with high bed
  - Ensuite shower and WC
  - Roll top bath in the bedroom
  - Views over the croquet lawn