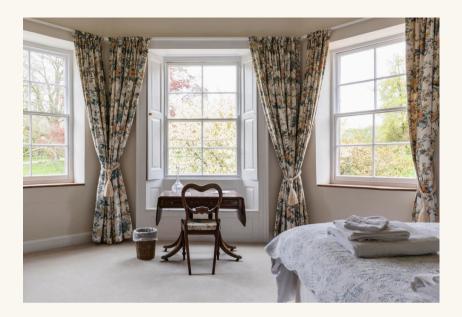

## Garden Room

- Large double room with high bed
  - Ensuite bathroom with shower
- Sweeping views of the lawn, and church

## Orchard Room

- The Honeymoon Suite
- Super King size double bed
- Roll top bath in the bedroom
- Ensuite shower and separate ensuite WC
- Hand painted murals adorn the walls
- Sweeping views of the lawn and church