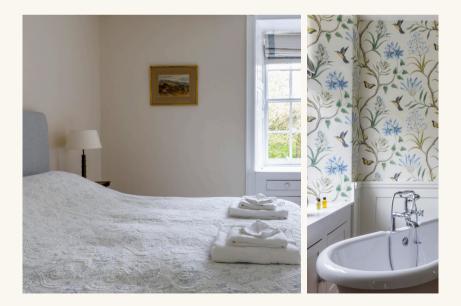

## Orchard Room

- The Honeymoon Suite
- Super King size double bed
- Roll top bath in the bedroom
- Ensuite shower and separate ensuite WC
- Hand painted murals adorn the walls
- Sweeping views of the lawn and church