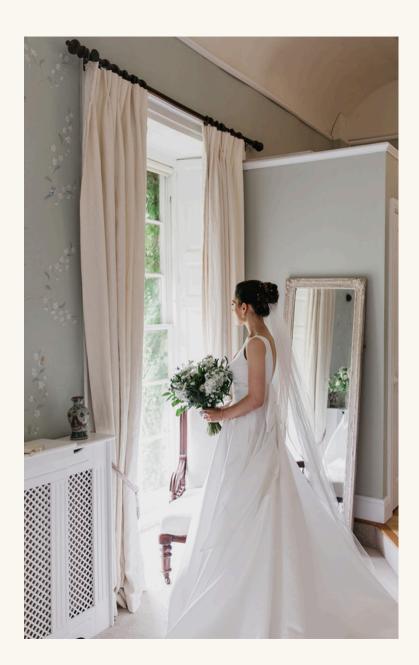

## Orchard Room

- The Honeymoon Suite
- Super King size double bed
- Roll top bath in the bedroom
- Ensuite shower and separate ensuite WC
- Hand painted murals adorn the walls
- Sweeping views of the lawn and church