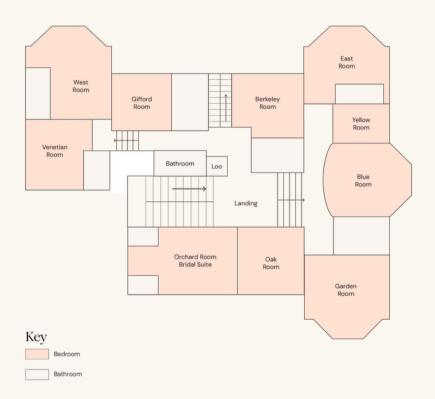

#### First Floor

## Orchard Room

- The Honeymoon Suite
- Super King size double bed
- Roll top bath in the bedroom
- Ensuite shower and separate ensuite WC
- Hand painted murals adorn the walls
- Sweeping views of the lawn and church

## Blue Room

- Large double room with high bed
  - Ensuite shower and WC
  - Roll top bath in the bedroom
  - Views over the croquet lawn

## East Room

- Large twin room with high beds
- Ensuite bathroom with shower
- Views over the croquet lawn

## Garden Room

- Large double room with high bed
  - Ensuite bathroom with shower
- Sweeping views of the lawn, and church

### Berkeley Room

- Large double room
- Ensuite bathroom with large walk in shower
- Views over the park

## Oak Room

• Twin room

• Separate shared WC

• Separate shared bathroom with shower and roll top bath

• Sweeping views over the lawn towards the church

# Yellow Room

- Small double room
- Separate shared WC
- Separate shared bathroom with shower and roll top bath
- Views over the croquet lawn

West Room

- Large double room
- Ensuite bathroom with walk in shower
  - Stunning views over the park

## Gifford Room

- Double bedroom
- Large ensuite bathroom with walk in shower & roll top bath
- Views over the park

• Large double room

• Ensuite bathroom with walk in shower