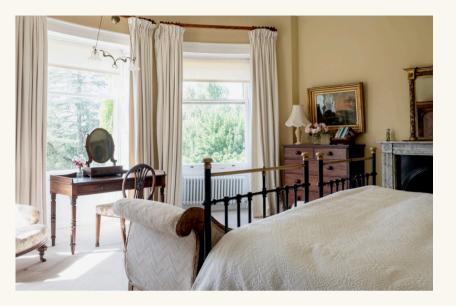

## Blue Room

- Large double room with high bed
  - Ensuite shower and WC
  - Roll top bath in the bedroom
  - Views over the croquet lawn

## East Room

- Large twin room with high beds
- Ensuite bathroom with shower
- Views over the croquet lawn