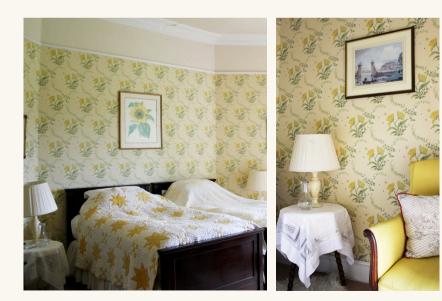

# Yellow Room

- Small double room
- Separate shared WC
- Separate shared bathroom with shower and roll top bath
- Views over the croquet lawn

West Room

- Large double room
- Ensuite bathroom with walk in shower
  - Stunning views over the park