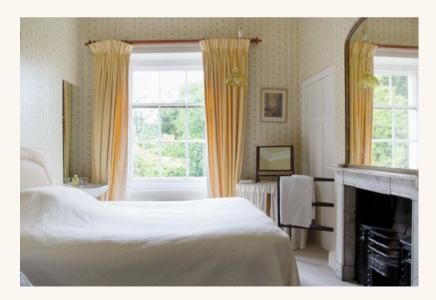

# Yellow Room

- Small double room
- Separate shared WC
- Separate shared bathroom with shower and roll top bath
- Views over the croquet lawn

West Room

- Large double room
- Ensuite bathroom with walk in shower
  - Stunning views over the park